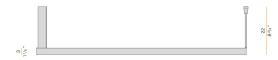

|
| LUMEN OUTPUT             | 4079lm                   |
| EFFICIENCY               | 71.9%                    |
| WEIGHT                   | 2,06 Kg                  |
| PROTECTION DEGREE        | IP20                     |
| COLOUR TOLLERANCES       | SDCM 3                   |
| PACKING DIMENSIONS       | 107,0 x 107,0 x 11,0 cm  |
|                          |                          |



Ceiling or wall lighting fixture for interiors, with direct and indirect light emission. Pickled sheet metal ceiling or wall bracket in polyacrylic paint.

Pickled sheet metal wall plate in polyacrylic paint.

Bended extruded aluminium structure in white, black, bronze, mat brass or titanium polyacrylic paint.

Extruded polycarbonate diffuser with opaline finish.







## Technical drawing





## **Application**



#### Polar diagram