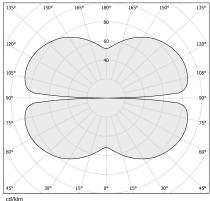

|
| EFFICIENCY               | 71.9%                    |
| WEIGHT                   | 2,06 Kg                  |
| PROTECTION DEGREE        | IP20                     |
| COLOUR TOLLERANCES       | SDCM 3                   |
| PACKING DIMENSIONS       | 107,0 x 107,0 x 11,0 cm  |
|                          |                          |



Ceiling or wall lighting fixture for interiors, with direct and indirect light emission. Pickled sheet metal ceiling or wall bracket in polyacrylic paint.

Pickled sheet metal wall plate in polyacrylic paint.

Bended extruded aluminium structure in white, black, bronze, mat brass or titanium polyacrylic paint.

Extruded polycarbonate diffuser with opaline finish.







## Technical drawing





## **Application**



#### Polar diagram