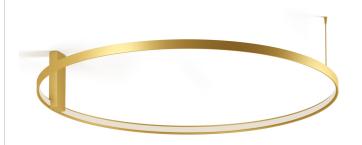

Ceiling or wall lighting fixture for interiors, with direct and indirect light emission. Pickled sheet metal ceiling or wall bracket in polyacrylic paint.

Pickled sheet metal wall plate in polyacrylic paint.

Bended extruded aluminium structure in white, black, bronze, mat brass or titanium polyacrylic paint.

Extruded polycarbonate diffuser with opaline finish.